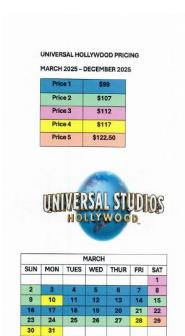

VALID FOR ONE DAY. PRICING VARIES DEPENDING ON THE DATE OF ARRIVAL.

\$ 99.00 ADMISSION 1 AGES 3+ GATE \$159.00 ADMISSION 2 AGES 3+ \$107.00 GATE \$159.00 ADMISSION 3 AGES 3+ \$112.00 GATE \$159.00 ADMISSION 4 AGES 3+ \$117.00 GATE \$159.00 ADMISSION 5 AGES 3+ \$122.50 GATE \$159.00